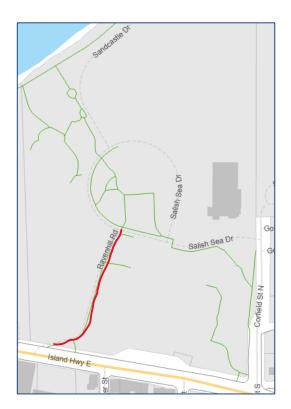

## **Outdoor Theatre Construction Begins in Parksville Community Park**

Construction will soon begin on the new outdoor theatre in the Parksville Community Park. In October 2021, Copcan Civil Ltd was awarded the contract to construct the outdoor theatre along with water, storm and sanitary infrastructure. Copcan will mobilize at the construction site this week and will begin initial work which include tree removal, equipment and materials delivery and fencing. Site excavation will start in mid December and the City expects the project to complete in May 2022.

During construction through May 2022, Ravenhill Road in the Parksville Community Park will be closed to vehicle traffic, Monday to Friday. The road will open for weekends only. The picnic shelter will remain open and available for rentals during construction.