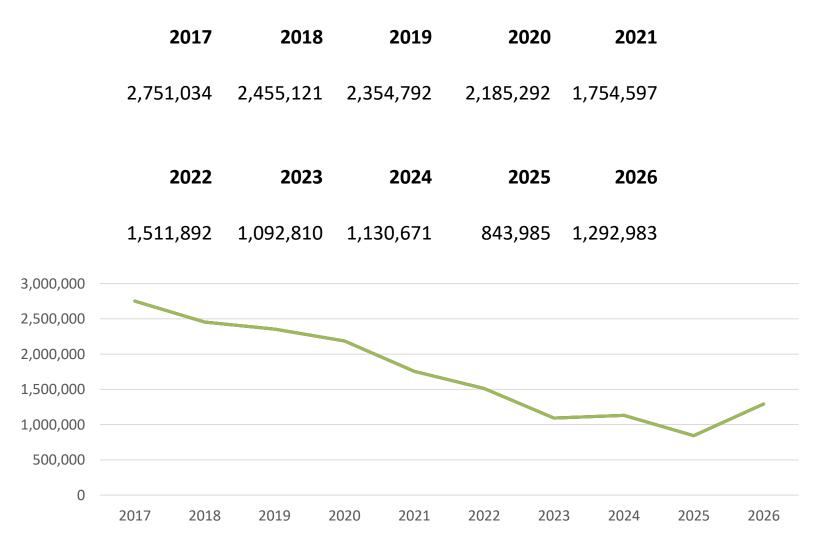

## Projected Sewer Fund Unrestricted Surplus/(Deficiency) (as at March 21, 2017)