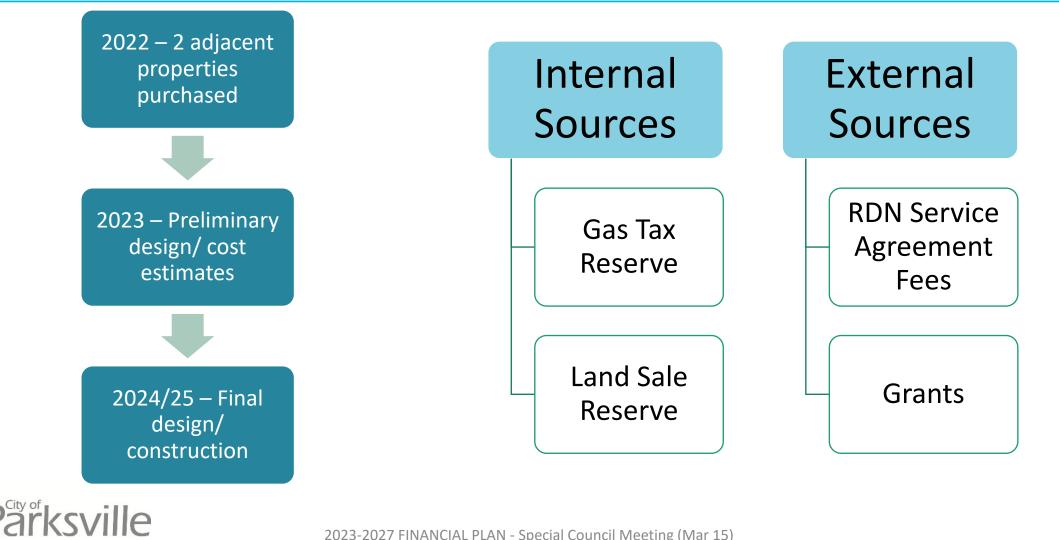

# Financial Plan Proposals – Council Initiatives

|           |         |                                                                |                            |                                             | RECOMM      | ENDED FUNI           | DING SOURCE                    |                |
|-----------|---------|----------------------------------------------------------------|----------------------------|---------------------------------------------|-------------|----------------------|--------------------------------|----------------|
| Reference |         | Description                                                    | ESTIMATE                   | General Fund<br>Operating<br>(Property Tax) | Gas Tax     | Land Sale<br>Reserve | Growing<br>Communities<br>Fund | Other External |
|           |         | PROPOSALS ADDED BY COUNCIL DURING FINANCIAL PLANNING:          | (2023-2027<br>Total Costs) | 5 year<br>PT impact                         |             |                      |                                |                |
|           |         |                                                                |                            |                                             |             |                      |                                |                |
| COUNCIL   | COUN 8  | Protective Services Reserve establishment (0.5% PT incr/yr)    | 1,300,000                  | 1,300,000                                   |             |                      |                                |                |
| COUNCIL   | COUN 9  | Fire Hall Renovation - Final Design and Construction (2024/25) | 5,000,000                  |                                             | 3,000,000   | 100,000              |                                | 1,900,000      |
| COUNCIL   | COUN 10 | Additional Contribution to Oceanside Track Project             | 50,000                     | 50,000                                      |             |                      |                                |                |
|           |         | Total                                                          | \$ 6,350,000               | \$ 1,350,000                                | \$3,000,000 | \$ 100,000           | \$ -                           | \$ 1,900,000   |

## Protective Services Reserve for Future Expenditures

Council request: report re: establishment of a protective services (including police and fire) reserve including analysis of contribution amounts for potential future operating and capital expenditures and funding alternatives which may include the diversion of funds from unrestricted accumulated surplus and a reserve fund levy as part of the annual property tax levy.

## Protective Services Reserve for Future Expenditures

RCMP significant future expenditures:

- 15,000 population threshold ~ 90%+ cost share
- new detachment facility

Fire Department future expenditures:

- Replacement of significant apparatus
- Additional career staff
- 2<sup>nd</sup> Fire Hall as needed with population growth

Funding options (not an exhaustive list):

- Create separate Reserve for future expenditures, with flexibility to be used on Capital or Operating expenditures, funded annually with % of property tax (e.g. 1% = ~\$165,000). Consider showing levy separately on PT notice.
- Consider PT allocation coming from non-market change (new) taxation
- Establish Reserve by reallocating amounts in unrestricted surplus for the last X years (e.g. difference between actual net expenditures and property taxes collected for related department).
- Protective services parcel tax.
- Allocation of specific amenity funds to Reserve.

Alternate recommendation: add 0.5 % PT increase to each year in 5 year financial plan to fund new reserve
➢ Estimated balance at end of 2027 = \$1.3M