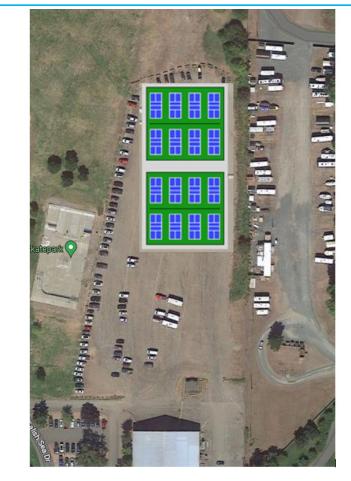

# Financial Plan Proposals – Council Initiatives

|           |         |                                                                |                            |                                             | RECOMM      | ENDED FUNI           | DING SOURCE                    |                |
|-----------|---------|----------------------------------------------------------------|----------------------------|---------------------------------------------|-------------|----------------------|--------------------------------|----------------|
| Reference |         | Description                                                    | ESTIMATE                   | General Fund<br>Operating<br>(Property Tax) | Gas Tax     | Land Sale<br>Reserve | Growing<br>Communities<br>Fund | Other External |
|           |         | PROPOSALS ADDED BY COUNCIL DURING FINANCIAL PLANNING:          | (2023-2027<br>Total Costs) | 5 year<br>PT impact                         |             |                      |                                |                |
|           |         |                                                                |                            |                                             |             |                      |                                |                |
| COUNCIL   | COUN 8  | Protective Services Reserve establishment (0.5% PT incr/yr)    | 1,300,000                  | 1,300,000                                   |             |                      |                                |                |
| COUNCIL   | COUN 9  | Fire Hall Renovation - Final Design and Construction (2024/25) | 5,000,000                  |                                             | 3,000,000   | 100,000              |                                | 1,900,000      |
| COUNCIL   | COUN 10 | Additional Contribution to Oceanside Track Project             | 50,000                     | 50,000                                      |             |                      |                                |                |
|           |         | Total                                                          | \$ 6,350,000               | \$ 1,350,000                                | \$3,000,000 | \$ 100,000           | \$ -                           | \$ 1,900,000   |