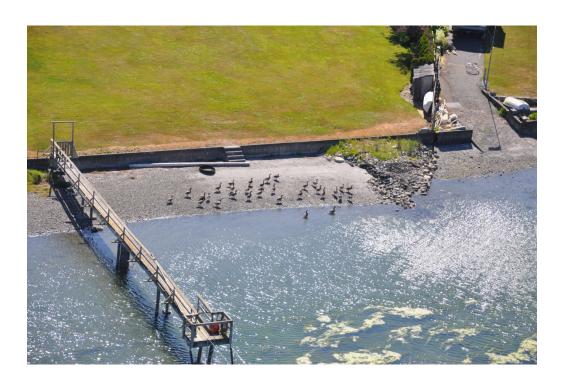

### **Results:**

The total count of moulting geese observed from a helicopter along the coastline and nearby lakes from Victoria to Nanoose Bay on July 7, 2017 was 6,118 (Table 1). Over 4000 were found to be in the Sooke, Victoria, and Saanich Penisula, 892 in the Cowichan Valley (including Fulford

A ground based count was also conducted in early July 2017 from Nanoose Bay to Campbell River with a total count of 1787 geese (Table 2). Approximately 500 geese were likely counted in both aerial and ground based surveys in Nanoose Bay (Lantzville to the Nanoose estuary). It is important to note that a total of five Canada Goose harvests/culls have been conducted under permits with the City of Parksville and the Wei Wai Kum First Nations that removed 1,535 adult Canada Geese from this region in 2016 and 2017. The largest cull in Canadian history was carried out this past June - when 1051 birds were removed at two sites with limited public knowledge and no direct media exposure through the direction of the Guardians of Mid Island Estuaries society. All banded geese (with neck collars) were released. The meat from these goose harvests were enjoyed by the Wei Wai Kum and K'omoks First Nations and the Tribal Journey guests from many other Pacific North West First Nations in August 2017 hosted by the Wei Wai Kai and Wei Wai Kum in Campbell River and Quadra Island.