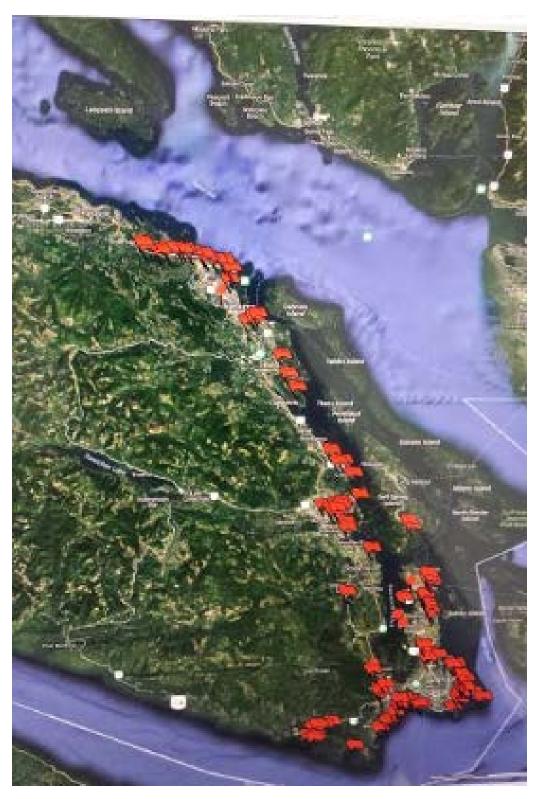

### **Results:**

The total count of moulting geese observed from a helicopter along the coastline and nearby lakes from Victoria to Nanoose Bay on July 7, 2017 was 6,118 (Table 1). Over 4000 were found to be in the Sooke, Victoria, and Saanich Penisula, 892 in the Cowichan Valley (including Fulford

Harbour) and 1224 in the RDN (Cedar, Nanaimo to Nanoose Bay) (Figure 1). The Victoria count did not include the Gorge and Victoria Harbour water ways which were known to also have moulting Canada Geese. No geese were found at the Trial Island complex east of Oak Bay near Victoria. The presence of a lone wolf may be protecting these sensitive ecosystems from goose damage.

Table 1: July 7, 2017 aerial population counts of moulting Canada Geese at locations from Victoria to Nanoose Bay, East Coast Vancouver Island.

| Location    | WGS Lat/Long                      | #individuals<br>(CAGO)<br>observed | Aerial Photo (of general location, all birds observed not always shown in photo) |
|-------------|-----------------------------------|------------------------------------|----------------------------------------------------------------------------------|
| Nanoose Bay | Lat:49.26693°<br>Long:-124.19147° | 84                                 | Photo 163                                                                        |
| Nanoose Bay | Lat:49.26080°<br>Long:-124.18525° | 11                                 |                                                                                  |
| Nanoose Bay | Lat:49.25403°<br>Long:-124.14680° | 6                                  |                                                                                  |
| Nanoose Bay | Lat:49.25890°<br>Long:-124.12499° | 346                                |                                                                                  |
| Nanoose Bay | Lat:49.25520°<br>Long:-124.12311° | 21                                 |                                                                                  |
| Lantzville  | Lat:49.25643°                     | 128                                |                                                                                  |