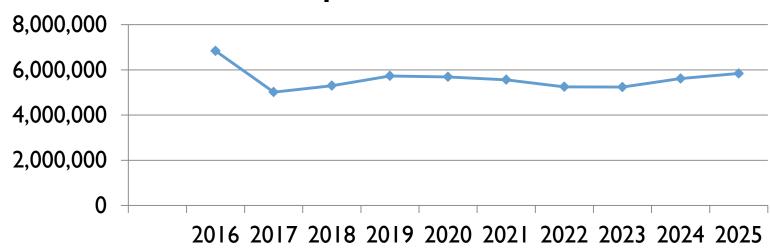

#### PROJECTED WATER UTILITY FUND UNRESTRICTED SURPLUS AT END OF YEAR

| Year    | 2016      | 2017      | 2018      | 2019      | 2020      |
|---------|-----------|-----------|-----------|-----------|-----------|
| Balance | 6,839,386 | 5,015,430 | 5,299,901 | 5,733,293 | 5,690,887 |
| Year    | 2021      | 2022      | 2023      | 2024      | 2025      |
| Balance | 5,562,061 | 5,250,866 | 5,238,770 | 5,615,846 | 5,841,698 |