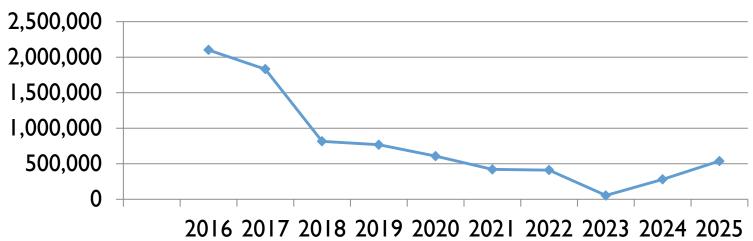

#### PROJECTED SEWER UTILITY FUND UNRESTRICTED SURPLUS AT END OF YEAR

| Year    | 2016      | 2017      | 2018    | 2019    | 2020    |
|---------|-----------|-----------|---------|---------|---------|
| Balance | 2,102,402 | 1,832,310 | 815,146 | 767,657 | 607,060 |
| Year    | 2021      | 2022      | 2023    | 2024    | 2025    |
| Balance | 420,547   | 410,027   | 52,766  | 279,399 | 537,435 |

#### **Surplus Balances**