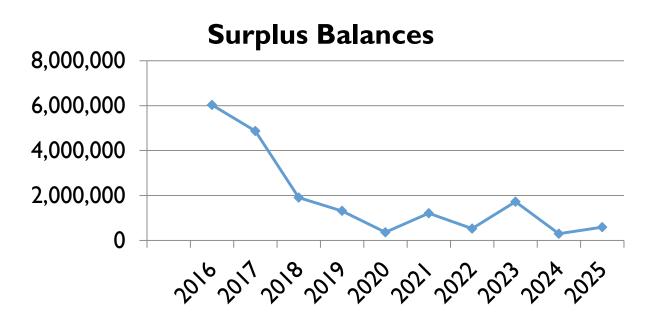

#### PROJECTED GENERAL FUND UNRESTRICTED SURPLUS AT END OF YEAR

| Year    | 2016      | 2017      | 2018      | 2019      | 2020    |
|---------|-----------|-----------|-----------|-----------|---------|
| Balance | 6,031,630 | 4,871,897 | 1,906,733 | 1,311,802 | 306,751 |
| Year    | 2021      | 2022      | 2023      | 2024      | 2025    |
| Balance | 1,211,001 | 526,041   | 1,723,866 | 297,995   | 589,417 |

#### **Surplus Balances**