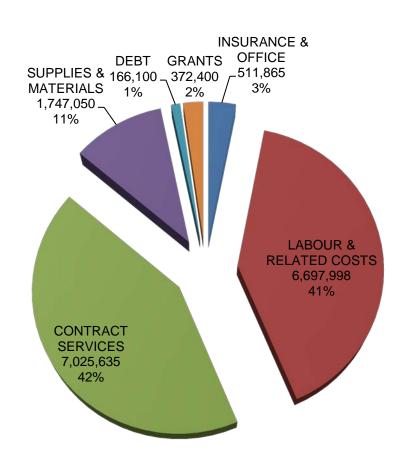

| Amortization of Tangible Capital Assets | 2,471,400   | 2,471,400   | 2,471,400   | 2,471,400    | 2,471,400   |
| Annual cash surplus (deficit)           | 219,920     | (1,092,731) | (2,936,380) | (564,748)    | (940,943)   |
| Transfers to/from Surplus Reserves      |             |             |             |              |             |
| Transfer from Unrestricted Surplus      | -           | 1,092,731   | 2,936,380   | 564,748      | 940,943     |
| Transfer to Unrestricted Surplus        | (219,920)   | -           | 0           | 0            | -           |
| Financial Plan Surplus (Deficit)        | \$ -        | \$ -        | \$ -        | \$ -         | \$ -        |

# 2016 Budgeted Operating Expenditures by Type



# 2016 Budgeted Operating & Capital Expenditures by Type



### PROJECTED GENERAL FUND UNRESTRICTED SURPLUS AT END OF YEAR

| Year    | 2016      | 2017      | 2018      | 2019      | 2020    |
|---------|-----------|-----------|-----------|-----------|---------|
| Balance | 5,925,920 | 4,833,189 | 1,896,810 | 1,332,062 | 391,119 |
| Year    | 2021      | 2022      | 2023      | 2024      | 2025    |
| Balance | 1,329,948 | 681,352   | 1,836,548 | 278,927   | 427,261 |



## WATER FUND

## • 2016 – 2020 Building Blocks

- Assumes Plan B of ERWS Treatment/Intake Project (16 ml per day capacity)
- Grants included
  - 2016 and 2017 \$2,200,000 each year
- Long-term borrowing
  - \$2.9 million 2016
  - \$2.7 million 2017

## 2016 Budget Adjustments

- Operating
  - Revised rate increases
    - · 2.5% 2016 2017
    - · 2.0% 2018 2020

# 2016 Spending