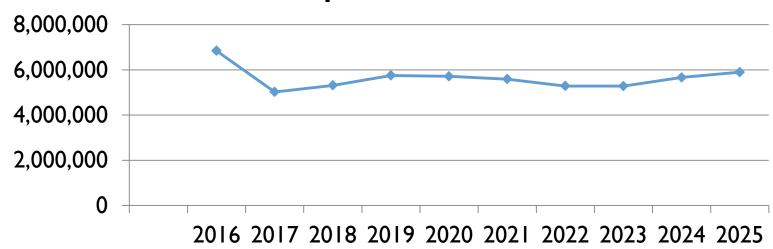

#### PROJECTED WATER UTILITY FUND UNRESTRICTED SURPLUS AT END OF YEAR

| Year    | 2016      | 2017      | 2018      | 2019      | 2020      |
|---------|-----------|-----------|-----------|-----------|-----------|
| Balance | 6,843,770 | 5,024,454 | 5,313,794 | 5,752,295 | 5,715,247 |
| Year    | 2021      | 2022      | 2023      | 2024      | 2025      |
| Balance | 5,592,035 | 5,286,721 | 5,280,784 | 5,664,306 | 5,896,903 |