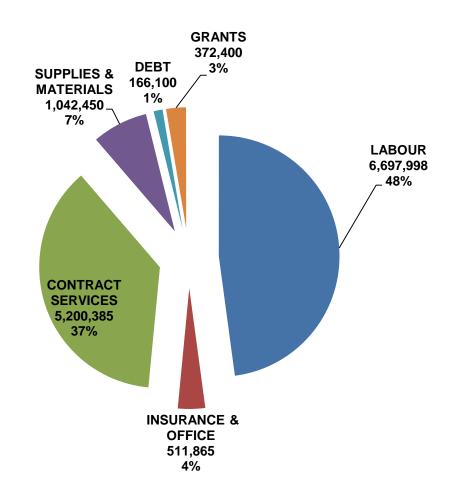

| 57,100      | 62,600      | 68,100       | 73,600      |
| Amortization of Tangible Capital Assets | 2,471,400   | 2,471,400   | 2,471,400   | 2,471,400    | 2,471,400   |
| Annual cash surplus (deficit)           | 219,920     | (1,092,731) | (2,936,380) | (564,748)    | (940,943)   |
| Transfers to/from Surplus Reserves      |             |             |             |              |             |
| Transfer from Unrestricted Surplus      | -           | 1,092,731   | 2,936,380   | 564,748      | 940,943     |
| Transfer to Unrestricted Surplus        | (219,920)   | -           | 0           | 0            | -           |
| Financial Plan Surplus (Deficit)        | \$ -        | \$ -        | \$ -        | \$ -         | \$ -        |

# 2016 Budgeted Operating Expenditures by Type



# 2016 Budgeted Operating & Capital Expenditures by Type



### PROJECTED GENERAL FUND UNRESTRICTED SURPLUS AT END OF YEAR

| Year    | 2016      | 2017      | 2018      | 2019      | 2020    |
|---------|-----------|-----------|-----------|-----------|---------|
| Balance | 5,925,920 | 4,833,189 | 1,896,810 | 1,332,062 | 391,119 |
| Year    | 2021      | 2022      | 2023      | 2024      | 2025    |
| Balance | 1,329,948 | 681,352   | 1,836,548 | 278,927   | 427,261 |



## WATER FUND

## • 2016 – 2020 Building Blocks

- Assumes Plan B of ERWS Treatment/Intake Project (16 ml per day capacity)
- Grants included
  - 2016 and 2017 \$2,200,000 each year
- Long-term borrowing
  - \$2.9 million 2016
  - \$2.7 million 2017

## 2016 Budget Adjustments

- Operating
  - Revised rate increases