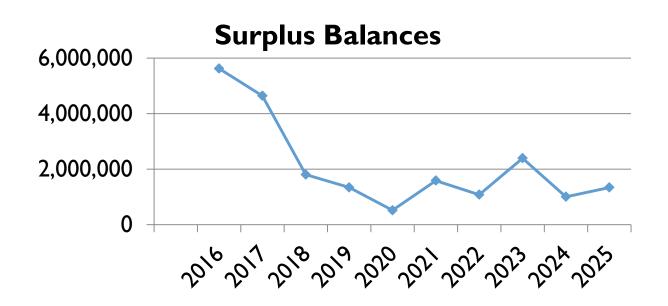

### PROJECTED GENERAL FUND UNRESTRICTED SURPLUS AT END OF YEAR

| Year    | 2016      | 2017      | 2018      | 2019      | 2020    |
|---------|-----------|-----------|-----------|-----------|---------|
| Balance | 5,925,920 | 4,833,189 | 1,896,810 | 1,332,062 | 391,119 |
| Year    | 2021      | 2022      | 2023      | 2024      | 2025    |
| Balance | 1,329,948 | 681,352   | 1,836,548 | 278,927   | 427,261 |

### **Surplus Balances**