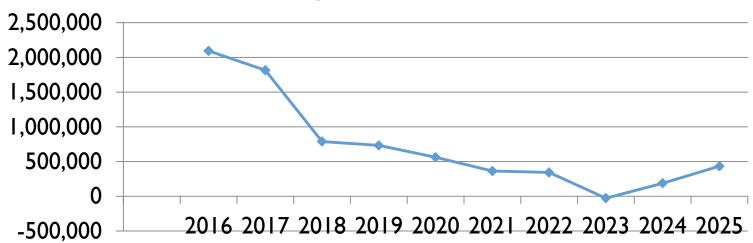

### PROJECTED SEWER UTILITY FUND UNRESTRICTED SURPLUS AT END OF YEAR

| Year    | 2016      | 2017      | 2018     | 2019    | 2020    |
|---------|-----------|-----------|----------|---------|---------|
| Balance | 2,094,302 | 1,815,582 | 789,321  | 732,248 | 561,558 |
| Year    | 2021      | 2022      | 2023     | 2024    | 2025    |
| Balance | 364,422   | 342,729   | (26,278) | 188,013 | 433,086 |