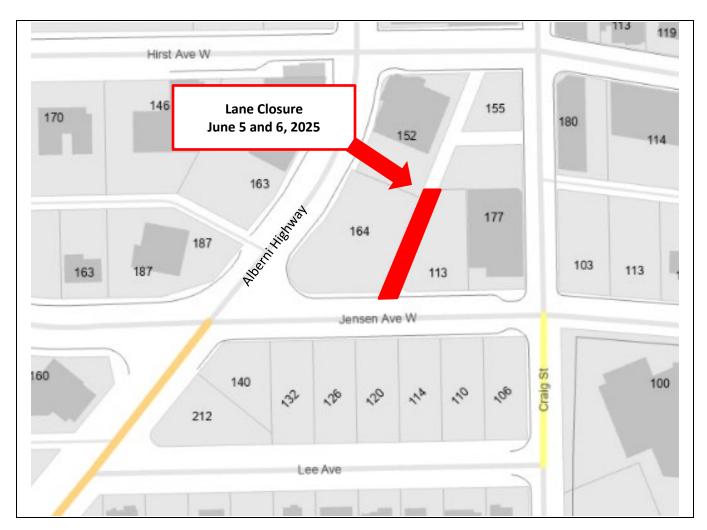

**Manager of Transportation** 

Location: 164 Alberni Highway and 113 Jensen Avenue West

Dates: June 5 and June 6, 2025

Details: As part of construction work at the above-noted addresses the laneway between

164 Alberni Highway and 113 Jensen Avenue West will be closed to through traffic.

EMERGENCY VEHICLES WILL HAVE ACCESS THROUGH THIS WORK AREA, PLEASE CHOOSE AN ALTERNATE ROUTE AND AVOID THIS AREA, IF POSSIBLE.