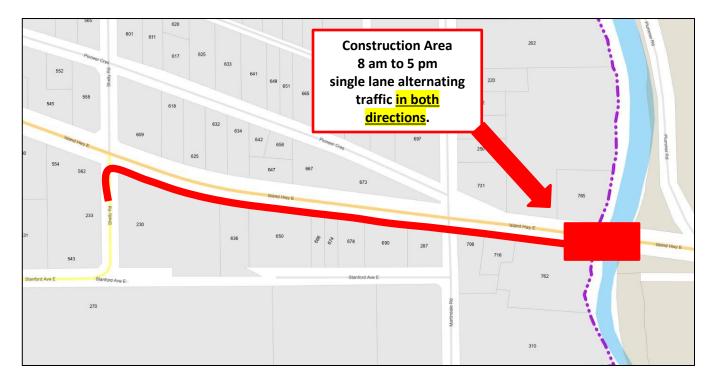

- Distribution: RCMP, Ambulance, City of Parksville Fire Department, City of Parksville, Manager of Communications, Parksville Downtown Business Association, RDN Transit Services, Progressive Waste Solutions, Parksville/Qualicum Beach School District No. 69, Manager of Transportation
- Location: Island Highway East, Shelly Road to Englishman River Bridge
- Dates: November 21 to December 9, 2022, 8 am to 5 pm
- Details: Fortis BC will continue their work to install a natural gas main on the south side of Island Highway East from Shelly Road to just east of Martindale Road. There will be <u>single-lane</u> <u>alternating traffic in both directions</u> at the Orange Bridge on Wednesday, November 30, 8 am to 5 pm; if possible take an alternate route. Traffic control personnel will be directing traffic for vehicles, cyclists and pedestrians.