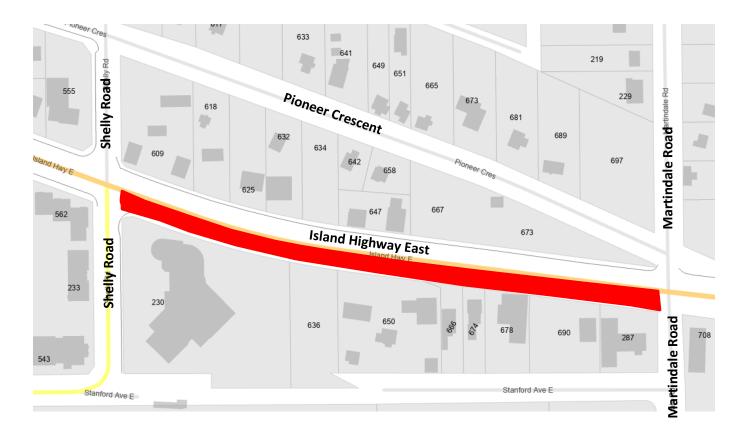

- Distribution: RCMP, Ambulance, City of Parksville Fire Department, City of Parksville, Manager of Communications, Parksville Downtown Business Association, RDN Transit Services, Progressive Waste Solutions, Parksville/Qualicum Beach School District No. 69, Manager of Transportation
- Location: Island Highway East, between Shelly Road and Martindale Road
- Dates: September 26, September 29 and October 3, 2022, 7 am to 5 pm
- Details: Road construction will require a single-lane closure for southbound traffic on the Island Highway East between Shelly Road and Martindale Road. Driveway access for businesses affected by the closure will be maintained throughout the duration of the work. Traffic control personnel will direct traffic for vehicles, cyclists and pedestrians.