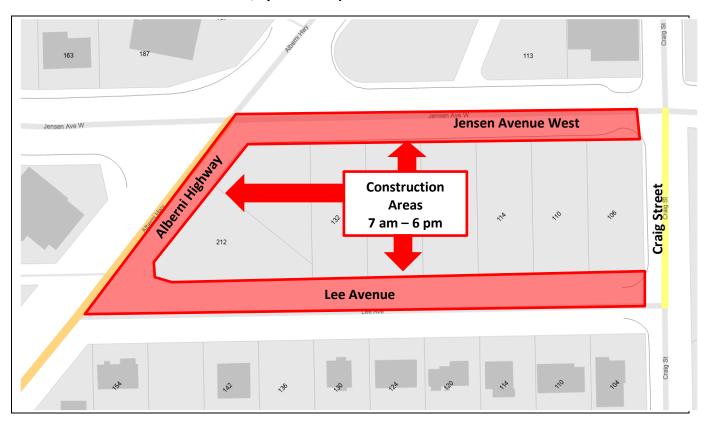

- Distribution: RCMP, Ambulance, City of Parksville Fire Department, City of Parksville, Manager of Communications, Parksville Downtown Business Association, RDN Transit Services, Progressive Waste Solutions, Parksville/Qualicum Beach School District No. 69, Manager of Transportation
- Location: 140 Jensen Avenue West (fronting Alberni Highway, Lee Avenue and Jensen Avenue West)
- Dates: September 13, 2022 February 29, 2024, 7 am to 6 pm
- Details: Construction work will occur September 15, 2022 February 29, 2024, 7 am to 6 pm at 140 Jensen Avenue West, fronting the Alberni Highway, Lee Avenue and Jensen Avenue West. One lane of traffic will be closed at varying times on the Alberni Highway, Lee Avenue and Jensen Avenue West up to Craig Street. Traffic will be controlled in all directions for vehicles, cyclists and pedestrians.