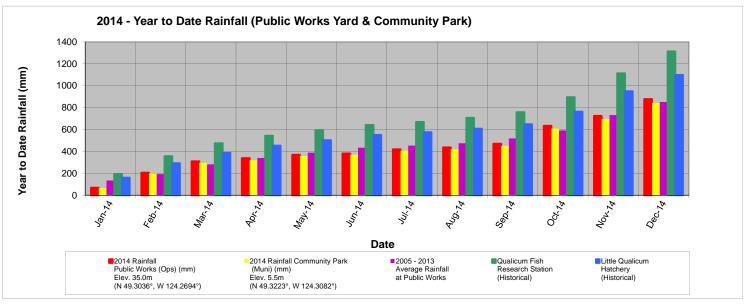

## City of Parksville Rainfall Records for Year 2014

Rainfall Gauge located at 1116 Herring Gull Way (Eng. and PW Yard) - Installed December 2004 Rainfall Gauge located at Community Park - Installed August 2009

Value at PW is calculated based on YTD PW / Community Park comparison (Sept, Oct, Nov).

Historical Rainfall Data from Environment Canada's Rainfall Stations located at the Qualicum Fish Hatchery and the Research Station (1971-2000)

|              |                                                                                            |                                                                                              |                                                    |                                                            | Historic Rainfall Average (mm)                                                                   |                                                                                            |
|--------------|--------------------------------------------------------------------------------------------|----------------------------------------------------------------------------------------------|----------------------------------------------------|------------------------------------------------------------|--------------------------------------------------------------------------------------------------|--------------------------------------------------------------------------------------------|
| Month / Year | 2014 Rainfall<br>Public Works<br>(Ops) (mm)<br>Elev. 35.0m<br>(N 49.3036°, W<br>124.2694°) | 2014 Rainfall<br>Community Park<br>(Muni) (mm)<br>Elev. 5.5m<br>(N 49.3223°, W<br>124.3082°) | 2005 - 2013<br>Average Rainfall<br>at Public Works | Percent of<br>Average at<br>Public Works<br>(Year to Date) | Qualicum Fish<br>Research Station<br>(Historical)<br>Elev. 7.60m<br>(N 49.3936°, W<br>124.6172°) | Little Qualicum<br>Hatchery<br>(Historical)<br>Elev. 30.0m<br>(N 49.3527°, W<br>124.5122°) |
| Jan-14       | 70.0                                                                                       | 68.4                                                                                         | 134.4                                              | 52%                                                        | 193.4                                                                                            | 160.7                                                                                      |
| Feb-14       | 136.8                                                                                      | 132.4                                                                                        | 59.6                                               | 107%                                                       | 163.6                                                                                            | 131.4                                                                                      |
| Mar-14       | 103.0                                                                                      | 96.0                                                                                         | 89.0                                               | 109%                                                       | 118.1                                                                                            | 96.2                                                                                       |
| Apr-14       | 30.4                                                                                       | 23.6                                                                                         | 57.4                                               | 100%                                                       | 68.9                                                                                             | 64.8                                                                                       |
| May-14       | 30.2                                                                                       | 39.0                                                                                         | 48.8                                               | 95%                                                        | 50.9                                                                                             | 50.0                                                                                       |
| Jun-14       | 11.8                                                                                       | 10.8                                                                                         | 44.6                                               | 88%                                                        | 47.3                                                                                             | 48.2                                                                                       |
| Jul-14       | 37.8                                                                                       | 37.0                                                                                         | 19.9                                               | 93%                                                        | 28.0                                                                                             | 24.9                                                                                       |
| Aug-14       | 17.8                                                                                       | 13.2                                                                                         | 21.0                                               | 92%                                                        | 36.9                                                                                             | 32.6                                                                                       |
| Sep-14       | 33.1                                                                                       | 31.8                                                                                         | 43.9                                               | 91%                                                        | 51.7                                                                                             | 40.4                                                                                       |
| Oct-14       | 163.3                                                                                      | 156.8                                                                                        | 73.9                                               | 107%                                                       | 137.5                                                                                            | 114.5                                                                                      |
| Nov-14       | 91.2                                                                                       | 87.6                                                                                         | 140.3                                              | 99%                                                        | 218.0                                                                                            | 186.4                                                                                      |
| Dec-14       | 153.4                                                                                      | 146.2                                                                                        | 118.9                                              | 103%                                                       | 199.9                                                                                            | 148.5                                                                                      |
| Total:       | 878.8                                                                                      | 842.8                                                                                        | 851.9                                              | 103.2%                                                     | 1314.2                                                                                           | 1098.6                                                                                     |