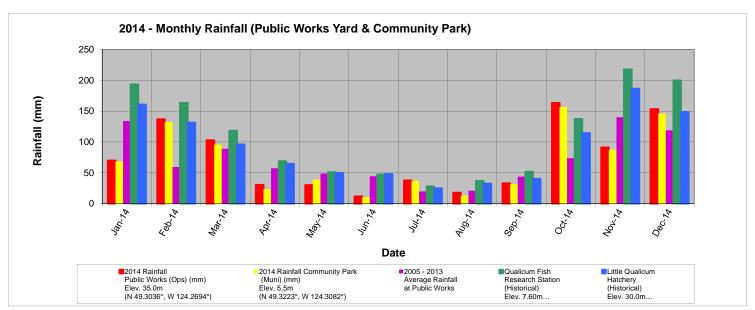

## City of Parksville Rainfall Records for Year 2014

Rainfall Gauge located at 1116 Herring Gull Way (Eng. and PW Yard) - Installed December 2004 Rainfall Gauge located at Community Park - Installed August 2009

Value at PW is calculated based on YTD PW / Community Park comparison (Sept, Oct, Nov).

Historical Rainfall Data from Environment Canada's Rainfall Stations located at the Qualicum Fish Hatchery and the Research Station (1971-2000)

|              |                                                                                            |                                                                                              |                                                    |                                                            | Historic Rainfall Average (mm)                                                                   |                                                                                            |
|--------------|--------------------------------------------------------------------------------------------|----------------------------------------------------------------------------------------------|----------------------------------------------------|------------------------------------------------------------|--------------------------------------------------------------------------------------------------|--------------------------------------------------------------------------------------------|
| Month / Year | 2014 Rainfall<br>Public Works<br>(Ops) (mm)<br>Elev. 35.0m<br>(N 49.3036°, W<br>124.2694°) | 2014 Rainfall<br>Community Park<br>(Muni) (mm)<br>Elev. 5.5m<br>(N 49.3223°, W<br>124.3082°) | 2005 - 2013<br>Average Rainfall<br>at Public Works | Percent of<br>Average at<br>Public Works<br>(Year to Date) | Qualicum Fish<br>Research Station<br>(Historical)<br>Elev. 7.60m<br>(N 49.3936°, W<br>124.6172°) | Little Qualicum<br>Hatchery<br>(Historical)<br>Elev. 30.0m<br>(N 49.3527°, W<br>124.5122°) |
| Jan-14       | 70.0                                                                                       | 68.4                                                                                         | 134.4                                              | 52%                                                        | 193.4                                                                                            | 160.7                                                                                      |
| Feb-14       | 136.8                                                                                      | 132.4                                                                                        | 59.6                                               | 107%                                                       | 163.6                                                                                            | 131.4                                                                                      |
| Mar-14       | 103.0                                                                                      | 96.0                                                                                         | 89.0                                               | 109%                                                       | 118.1                                                                                            | 96.2                                                                                       |
| Apr-14       | 30.4                                                                                       | 23.6                                                                                         | 57.4                                               | 100%                                                       | 68.9                                                                                             | 64.8                                                                                       |
| May-14       | 30.2                                                                                       | 39.0                                                                                         | 48.8                                               | 95%                                                        | 50.9                                                                                             | 50.0                                                                                       |
| Jun-14       | 11.8                                                                                       | 10.8                                                                                         | 44.6                                               | 88%                                                        | 47.3                                                                                             | 48.2                                                                                       |
| Jul-14       | 37.8                                                                                       | 37.0                                                                                         | 19.9                                               | 93%                                                        | 28.0                                                                                             | 24.9                                                                                       |
| Aug-14       | 17.8                                                                                       | 13.2                                                                                         | 21.0                                               | 92%                                                        | 36.9                                                                                             | 32.6                                                                                       |
| Sep-14       | 33.1                                                                                       | 31.8                                                                                         | 43.9                                               | 91%                                                        | 51.7                                                                                             | 40.4                                                                                       |
| Oct-14       | 163.3                                                                                      | 156.8                                                                                        | 73.9                                               | 107%                                                       | 137.5                                                                                            | 114.5                                                                                      |
| Nov-14       | 91.2                                                                                       | 87.6                                                                                         | 140.3                                              | 99%                                                        | 218.0                                                                                            | 186.4                                                                                      |
| Dec-14       | 153.4                                                                                      | 146.2                                                                                        | 118.9                                              | 103%                                                       | 199.9                                                                                            | 148.5                                                                                      |
| Total:       | 878.8                                                                                      | 842.8                                                                                        | 851.9                                              | 103.2%                                                     | 1314.2                                                                                           | 1098.6                                                                                     |