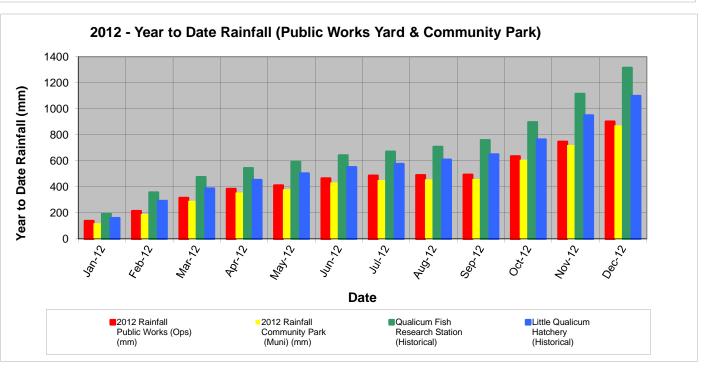

Historical Rainfall Data from Environment Canada's Rainfall Stations located at the Qualicum Fish Hatchery and the Research Station (1971-2000)

| Month / Year | 2012 Rainfall<br>Public Works (Ops)<br>(mm) | 2012 Rainfall<br>Community Park<br>(Muni) (mm) | Historic Rainfall Average (mm)                    |                                             |
|--------------|---------------------------------------------|------------------------------------------------|---------------------------------------------------|---------------------------------------------|
|              |                                             |                                                | Qualicum Fish<br>Research Station<br>(Historical) | Little Qualicum<br>Hatchery<br>(Historical) |
| Jan-12       | 138.6                                       | 122.0                                          | 193.4                                             | 160.7                                       |
| Feb-12       | 76.2                                        | 70.6                                           | 163.6                                             | 131.4                                       |
| Mar-12       | 100.4                                       | 101.2                                          | 118.1                                             | 96.2                                        |
| Apr-12       | 68.8                                        | 64.2                                           | 68.9                                              | 64.8                                        |
| May-12       | 27.8                                        | 24.0                                           | 50.9                                              | 50.0                                        |
| Jun-12       | 54.2                                        | 53.2                                           | 47.3                                              | 48.2                                        |
| Jul-12       | 21.0                                        | 18.2                                           | 28.0                                              | 24.9                                        |
| Aug-12       | 3.6                                         | 4.6                                            | 36.9                                              | 32.6                                        |
| Sep-12       | 2.6                                         | 3.6                                            | 51.7                                              | 40.4                                        |
| Oct-12       | 142.0                                       | 148.0                                          | 137.5                                             | 114.5                                       |
| Nov-12       | 112.2                                       | 112.2                                          | 218.0                                             | 186.4                                       |
| Dec-12       | 154.6                                       | 150.8                                          | 199.9                                             | 148.5                                       |
| Total:       | 902.0                                       | 872.6                                          | 1314.2                                            | 1098.6                                      |