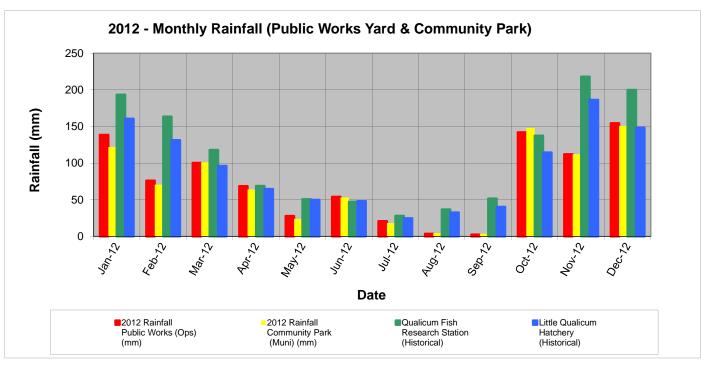

Historical Rainfall Data from Environment Canada's Rainfall Stations located at the Qualicum Fish Hatchery and the Research Station (1971-2000)

| Month / Year | 2012 Rainfall<br>Public Works (Ops)<br>(mm) | 2012 Rainfall<br>Community Park<br>(Muni) (mm) | Historic Rainfall Average (mm)                    |                                             |
|--------------|---------------------------------------------|------------------------------------------------|---------------------------------------------------|---------------------------------------------|
|              |                                             |                                                | Qualicum Fish<br>Research Station<br>(Historical) | Little Qualicum<br>Hatchery<br>(Historical) |
| Jan-12       | 138.6                                       | 122.0                                          | 193.4                                             | 160.7                                       |
| Feb-12       | 76.2                                        | 70.6                                           | 163.6                                             | 131.4                                       |
| Mar-12       | 100.4                                       | 101.2                                          | 118.1                                             | 96.2                                        |
| Apr-12       | 68.8                                        | 64.2                                           | 68.9                                              | 64.8                                        |
| May-12       | 27.8                                        | 24.0                                           | 50.9                                              | 50.0                                        |
| Jun-12       | 54.2                                        | 53.2                                           | 47.3                                              | 48.2                                        |
| Jul-12       | 21.0                                        | 18.2                                           | 28.0                                              | 24.9                                        |
| Aug-12       | 3.6                                         | 4.6                                            | 36.9                                              | 32.6                                        |
| Sep-12       | 2.6                                         | 3.6                                            | 51.7                                              | 40.4                                        |
| Oct-12       | 142.0                                       | 148.0                                          | 137.5                                             | 114.5                                       |
| Nov-12       | 112.2                                       | 112.2                                          | 218.0                                             | 186.4                                       |
| Dec-12       | 154.6                                       | 150.8                                          | 199.9                                             | 148.5                                       |
| Total:       | 902.0                                       | 872.6                                          | 1314.2                                            | 1098.6                                      |