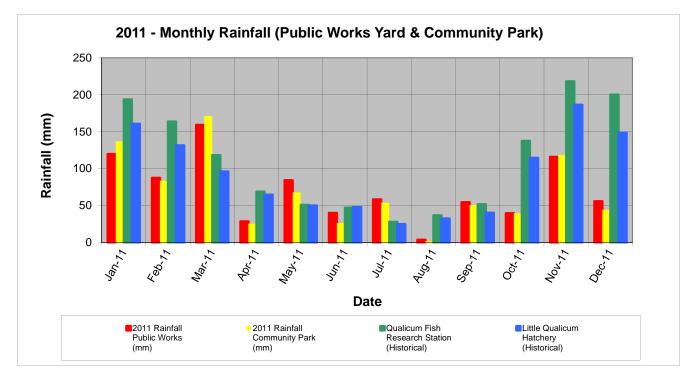

## City of Parksville Rainfall Records for Year 2011

Rainfall Gauge located at 1116 Herring Gull Way (Eng. and PW Yard) - Installed December 2004 Rainfall Gauge located at Community Park - Installed August 2009

Historical Rainfall Data from Environment Canada's Rainfall Stations located at the Qualicum Fish Hatchery and the Research Station (1971-2000)

|              |                                       |                                         | Historic Rainfall Average (mm)                    |                                             |
|--------------|---------------------------------------|-----------------------------------------|---------------------------------------------------|---------------------------------------------|
| Month / Year | 2011 Rainfall<br>Public Works<br>(mm) | 2011 Rainfall<br>Community Park<br>(mm) | Qualicum Fish<br>Research Station<br>(Historical) | Little Qualicum<br>Hatchery<br>(Historical) |
| Jan-11       | 119.8                                 | 137.2                                   | 193.4                                             | 160.7                                       |
| Feb-11       | 87.4                                  | 83.6                                    | 163.6                                             | 131.4                                       |
| Mar-11       | 159.0                                 | 171.0                                   | 118.1                                             | 96.2                                        |
| Apr-11       | 28.6                                  | 25.8                                    | 68.9                                              | 64.8                                        |
| May-11       | 84.2                                  | 67.8                                    | 50.9                                              | 50.0                                        |
| Jun-11       | 40.0                                  | 26.6                                    | 47.3                                              | 48.2                                        |
| Jul-11       | 58.2                                  | 54.0                                    | 28.0                                              | 24.9                                        |
| Aug-11       | 3.8                                   | 2.2                                     | 36.9                                              | 32.6                                        |
| Sep-11       | 54.6                                  | 50.8                                    | 51.7                                              | 40.4                                        |
| Oct-11       | 39.6                                  | 39.8                                    | 137.5                                             | 114.5                                       |
| Nov-11       | 115.8                                 | 118.4                                   | 218.0                                             | 186.4                                       |
| Dec-11       | 55.8                                  | 44.2                                    | 199.9                                             | 148.5                                       |
| Total:       | 846.8                                 | 821.4                                   | 1314.2                                            | 1098.6                                      |