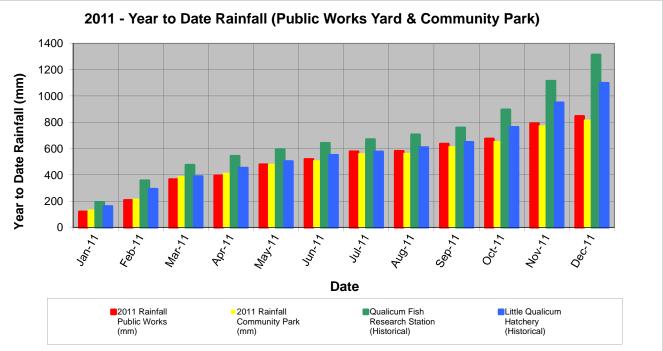

## City of Parksville Rainfall Records for Year 2011

Rainfall Gauge located at 1116 Herring Gull Way (Eng. and PW Yard) - Installed December 2004 Rainfall Gauge located at Community Park - Installed August 2009

Historical Rainfall Data from Environment Canada's Rainfall Stations located at the Qualicum Fish Hatchery and the Research Station (1971-2000)

|              |                                       |                                         | Historic Rainfall Average (mm)                    |                                             |
|--------------|---------------------------------------|-----------------------------------------|---------------------------------------------------|---------------------------------------------|
| Month / Year | 2011 Rainfall<br>Public Works<br>(mm) | 2011 Rainfall<br>Community Park<br>(mm) | Qualicum Fish<br>Research Station<br>(Historical) | Little Qualicum<br>Hatchery<br>(Historical) |
| Jan-11       | 119.8                                 | 137.2                                   | 193.4                                             | 160.7                                       |
| Feb-11       | 87.4                                  | 83.6                                    | 163.6                                             | 131.4                                       |
| Mar-11       | 159.0                                 | 171.0                                   | 118.1                                             | 96.2                                        |
| Apr-11       | 28.6                                  | 25.8                                    | 68.9                                              | 64.8                                        |
| May-11       | 84.2                                  | 67.8                                    | 50.9                                              | 50.0                                        |
| Jun-11       | 40.0                                  | 26.6                                    | 47.3                                              | 48.2                                        |
| Jul-11       | 58.2                                  | 54.0                                    | 28.0                                              | 24.9                                        |
| Aug-11       | 3.8                                   | 2.2                                     | 36.9                                              | 32.6                                        |
| Sep-11       | 54.6                                  | 50.8                                    | 51.7                                              | 40.4                                        |
| Oct-11       | 39.6                                  | 39.8                                    | 137.5                                             | 114.5                                       |
| Nov-11       | 115.8                                 | 118.4                                   | 218.0                                             | 186.4                                       |
| Dec-11       | 55.8                                  | 44.2                                    | 199.9                                             | 148.5                                       |
| Total:       | 846.8                                 | 821.4                                   | 1314.2                                            | 1098.6                                      |