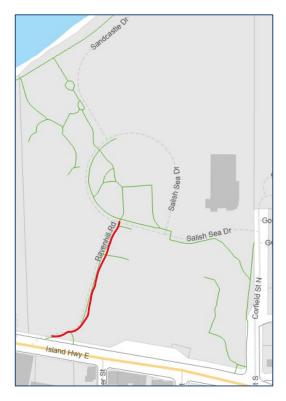

During construction through May 2022, Ravenhill Road in the Parksville Community Park will be closed to vehicle traffic, Monday to Friday. The road will open for weekends only. The picnic shelter will remain open and available for rentals during construction.