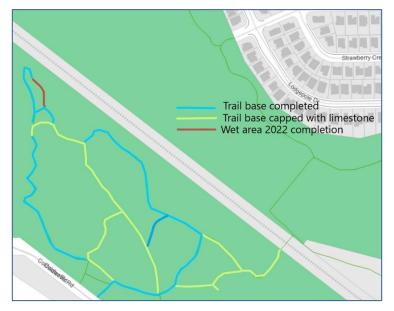

## **Upgrades to Parksville Wetlands Trails**

Since early October, the City's operations teams have been working at the Coldwater Road side of the Parksville Wetlands constructing over 2,000 metres of new trails. This work continues upgrades started in 2019, which saw new trails for walking, maintenance and emergency access.

Over the past six weeks, crews brought in tonnes of rock to build the solid base and then limestone to complete the trails. Because a small portion of the trail became too wet for crews to access, this work will be completed in 2022 along with completion of limestone surfacing due to supply. Wayfinding signage is being considered with addressing to be installed at park entrances in the next few months.