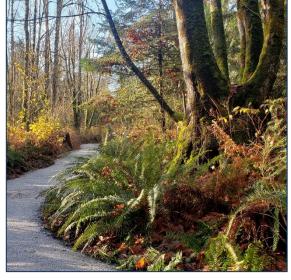

This section of the Parksville Wetlands is one of the few accessible urban forest parks in the region. Response to the work has been positive; the bright limestone capped areas help the visually impaired and the new parking areas on Coldwater Road provide mobility access. Culverts were installed at regular intervals to help equalize the water throughout the park and there is now a solid, dry base for walking. Sightlines are more open as well providing good visibility and improved comfort if walking alone.