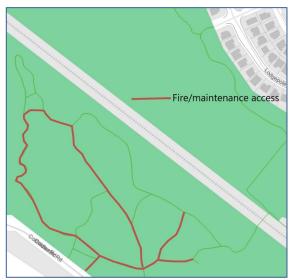

## **Upgrades to Parksville Wetlands Trails**

Since early October, the City's operations teams have been working at the Coldwater Road side of the Parksville Wetlands constructing over 2,000 metres of new trails. This work continues upgrades started in 2019, which saw new trails for walking, maintenance and emergency access.

As climate change makes our summers drier, it is important we provide suitable access for maintenance and emergency access for ambulance and fire protection and this new trail network allows fire access further into the wetlands. A grass fire in 2020 burned about 700 square metres of the wetlands and another fire this past summer burned a section in a more treed area. Without proper access, the potential for loss from fire within our wetlands increases.