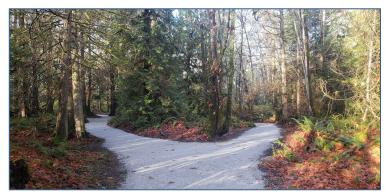

## **Upgrades to Parksville Wetlands Trails**

Since early October, the City's operations teams have been working at the Coldwater Road side of the Parksville Wetlands constructing over 2,000 metres of new trails. This work continues upgrades started in 2019, which saw new trails for walking, maintenance and emergency access.

This section of the Parksville Wetlands is one of the few accessible urban forest parks in the region. Response to the work has been positive; the bright limestone capped areas help the visually impaired and the new parking areas on Coldwater Road provide mobility access. Culverts were installed at regular intervals to help equalize the water throughout the park and there is now a solid, dry base for walking. Sightlines are more open as well providing good visibility and improved comfort if walking alone.